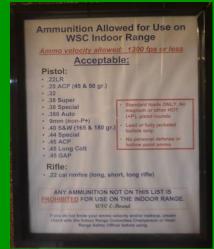

## What We Offer: Indoor Pistol

- ⋆ 50' Indoor Range
- ⋆ 4 Lanes
  - ⋆ Individual lane monitors
  - Individual target trolleys
  - 4-Target Spectator monitor

#### **Available 24/7\* (Event dependent)**

- Access requires Gun Skills Safety Review (GSSR), log-in
- Precision pistol teams
- NVPL League Competition
- Junior Club activities