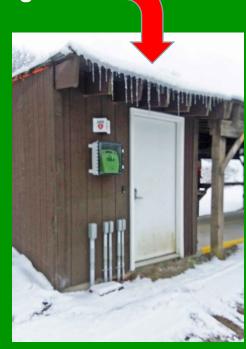

### **Safety for Our Members and Our Guests**

**Three Automated Emergency Defibrillators** 

In the clubhouse

At the Trap House

**At the Outdoor Ranges** 