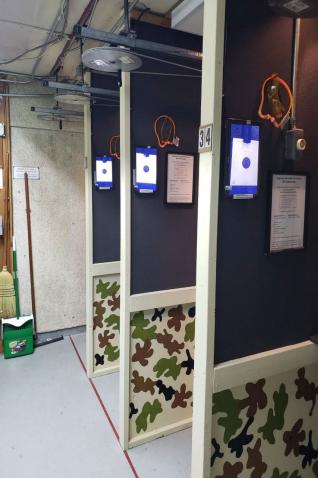

## What We Offer: Indoor Pistol

- ⋆ 50' Indoor Range
- ⋆ 4 Lanes
  - ⋆ Individual lane monitors
  - Individual target trolleys
  - 4-Target Spectator monitor

#### **Available 24/7\* (Event dependent)**

- Access requires Gun Skills Safety Review (GSSR), log-in
- Precision pistol teams
- NVPL League Competition
- Junior Club activities