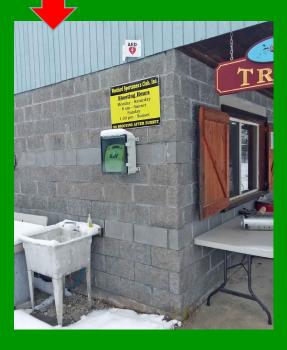

### **Safety for Our Members and Our Guests**

**Three Automated Emergency Defibrillators** 

In the clubhouse

At the Trap House

**At the Outdoor Ranges** 