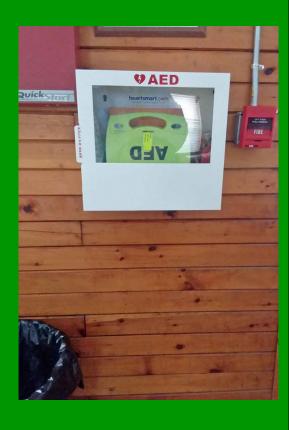

### **Safety for Our Members and Our Guests**

**Three Automated Emergency Defibrillators** 

In the clubhouse

At the Trap House

**At the Outdoor Ranges** 