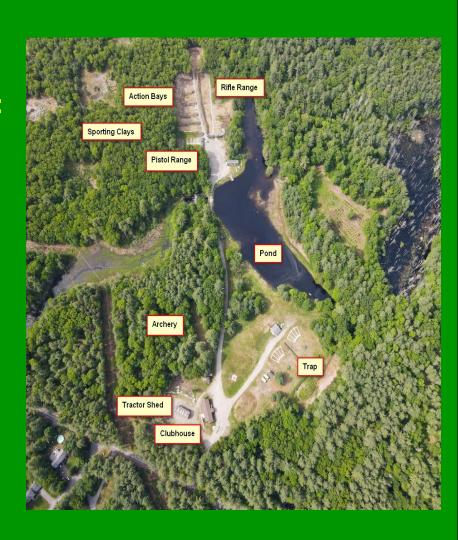

## **Club Property**

#### 280+ Acres in Westford & Groton with:

- Lawn, Fields, Woods, & Pond
- Extensive Wildlife Habitat
- 2 Story Clubhouse

#### **Structures for:**

- Fish Pond
- Sporting Clays
- Trap
- Game Preserve
- Outdoor Ranges
- Maintenance & Storage