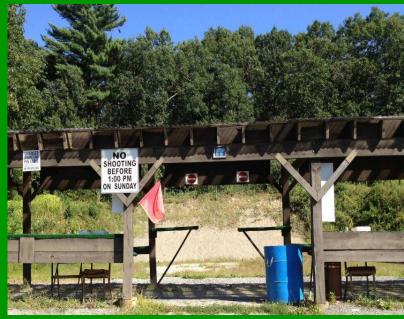

# What We Offer: Outdoor Pistol and Rifle Ranges

- **★ 25 Yard Pistol Range, Covered Stations**
- **★ 50 & 100 Yard Rifle Range, Covered Stations**
- Daylight Hours except Sundays (Start 1PM)
- Requires Range Safety Briefing
- ⋆ Log In, Orange Card